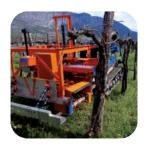

## INNOVATIVE ROBOTIC SYSTEM FOR COMPLETE AGROCYCLE

The Drum Mulcher for chopping branches, grass and flowers

The Power Harrow ground cultivating system

The Side-Trimmer weeding system for cleaning around the trunks

The Needle Harrow soil loosening system

The Blossom Thinner flower removal system

The Fertilizer fertilizer distribution system

The Leaf Remover leaf removal system

COMING SOON

The Grape Picker grape harvesting system