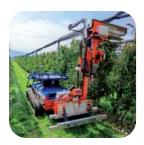

The Harvesting System adjustable moving shelves, frontal uploader and basket downloader

The Horizontal and Vertical Cutter for pruning branches vertically and horizontally

The Side Lawn Mower for mulching branches and cutting grass between and around the roots

The Lawn Mower for cutting grass in the passages

The Sprayer works effectively even in strong wind conditions. Spraying occurs evenly and without streaks

The Apple Picker harvesting system for fruits which imitates the movements of human hands