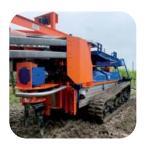

## INNOVATIVE ROBOTIC SYSTEM FOR COMPLETE AGROCYCLE

The Drum Mulcher for chopping branches, grass and flowers

The Power Harrow ground cultivating system

The Side-Trimmer weeding system for cleaning around the trunks

The Needle Harrow soil loosening system

The Blossom Thinner flower removal system

The Fertilizer fertilizer distribution system

The Leaf Remover leaf removal system

COMING SOON

The Grape Picker grape harvesting system