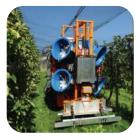

The Harvesting System adjustable moving shelves, frontal uploader and basket downloader

The Horizontal and Vertical Cutter for pruning branches vertically and horizontally

The Side Lawn Mower for mulching branches and cutting grass between and around the roots

The Lawn Mower for cutting grass in the passages

The Sprayer works effectively even in strong wind conditions. Spraying occurs evenly and without streaks

The Apple Picker harvesting system for fruits which imitates the movements of human hands