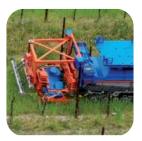

## INNOVATIVE ROBOTIC SYSTEM FOR COMPLETE AGROCYCLE

The Drum Mulcher for chopping branches, grass and flowers

The Power Harrow ground cultivating system

The Side-Trimmer weeding system for cleaning around the trunks

The Needle Harrow soil loosening system

The Blossom Thinner flower removal system

The Fertilizer fertilizer distribution system

The Leaf Remover leaf removal system

COMING SOON

The Grape Picker grape harvesting system