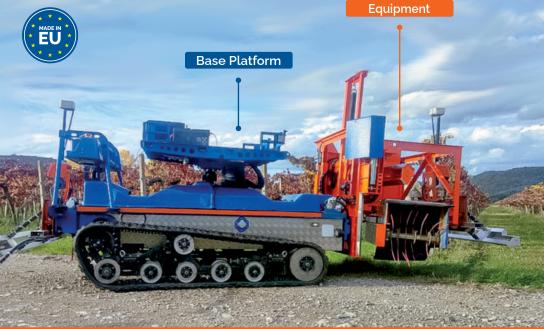

## INNOVATIVE ROBOTIC SYSTEM FOR COMPLETE AGROCYCLE

The Drum Mulcher for chopping branches, grass and flowers

The Power Harrow ground cultivating system

The Side-Trimmer weeding system for cleaning around the trunks

The Harvesting System adjustable moving shelves, frontal uploader and basket downloader

The Horizontal and Vertical Cutter for pruning branches vertically and horizontally

The Side Lawn Mower for mulching branches and cutting grass between and around the roots

The Lawn Mower for cutting grass in the passages

The Sprayer works effectively even in strong wind conditions. Spraying occurs evenly and without streaks

The Apple Picker harvesting system for fruits which imitates the movements of human hands

The Needle Harrow soil loosening system

The Blossom Thinner flower removal system

The Fertilizer fertilizer distribution system

The Leaf Remover leaf removal system

COMING SOON

The Grape Picker grape harvesting system

The Pre-Pruner the system of preventive pruning of branches

www.slopehelper.com

www.slopehelper.com

Product of PeK Automotive d.o.o. Idrijska cesta, 42, 1360 Vrhnika, Slovenia, +386 307 77 050, info@pekauto.com