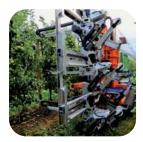

The Harvesting System adjustable moving shelves, frontal uploader and basket downloader

The Horizontal and Vertical Cutter for pruning branches vertically and horizontally

The Side Lawn Mower for mulching branches and cutting grass between and around the roots

The Lawn Mower for cutting grass in the passages

The Sprayer works effectively even in strong wind conditions. Spraying occurs evenly and without streaks

The Apple Picker harvesting system for fruits which imitates the movements of human hands

The Needle Harrow soil loosening system

The Blossom Thinner flower removal system

The Fertilizer fertilizer distribution system

The Leaf Remover leaf removal system

COMING SOON

The Grape Picker grape harvesting system