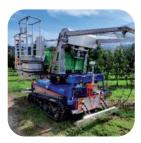

The Harvesting System adjustable moving shelves, frontal uploader and basket downloader

The Horizontal and Vertical Cutter for pruning branches vertically and horizontally

The Side Lawn Mower for mulching branches and cutting grass between and around the roots

The Lawn Mower for cutting grass in the passages

The Sprayer works effectively even in strong wind conditions. Spraying occurs evenly and without streaks

The Apple Picker harvesting system for fruits which imitates the movements of human hands