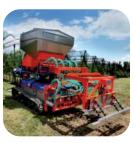

The Needle Harrow soil loosening system

The Blossom Thinner flower removal system

The Fertilizer fertilizer distribution system

The Leaf Remover leaf removal system

COMING SOON

The Grape Picker grape harvesting system