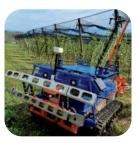

The Harvesting System adjustable moving shelves, frontal uploader and basket downloader

The Horizontal and Vertical Cutter for pruning branches vertically and horizontally

The Side Lawn Mower for mulching branches and cutting grass between and around the roots