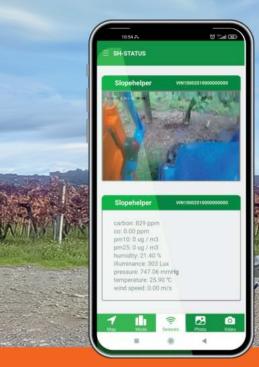

TeroAIR

The operation of the robot is supported by AI, and the parameters are monitored via the TeroAIR application.

Doesn't require the GNSS signal or internet connection to operate.

The maximum slope the robot can work at is 42 degrees

On board voltage - 48V. The working time is 8-14 hours. Charging time - 8 hours

The machine is equipped with a weather station

Big Data All data about the field and the machine operation are in the cloud server