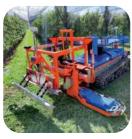

## INNOVATIVE ROBOTIC SYSTEM FOR COMPLETE AGROCYCLE

The Drum Mulcher for chopping branches, grass and flowers

The Power Harrow ground cultivating system

The Side-Trimmer weeding system for cleaning around the trunks