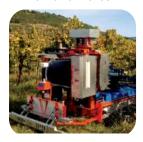

The Lawn Mower for cutting grass in the passages

The Sprayer works effectively even in strong wind conditions. Spraying occurs evenly and without streaks

The Apple Picker harvesting system for fruits which imitates the movements of human hands